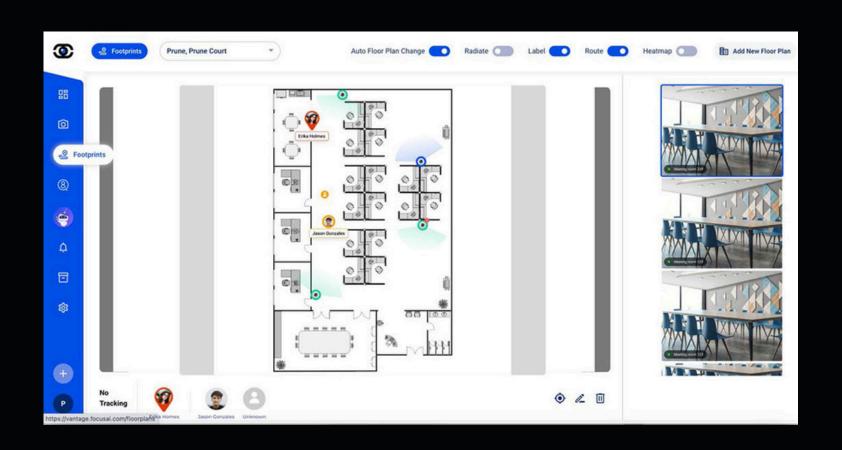

\* Exclusive BEV Cross-Camera Real-Time Tracking Equipped with Qualcomm's high-end system chip, it has powerful Al inference computing capabilities, recognizing eight frames per second, achieving real-time cross-camera tracking with a bird's-eye view (BEV) without delay. This makes security monitoring less cumbersome and more efficient and timely!

The launch of FocusAI not only elevates security monitoring to a new level but also brings more possibilities and potential to the security industry. In addition to providing efficient and economical security solutions for various industries, FocusAI also offers additional value, such as people counting and heat map functions, which can help the retail industry with precise marketing for smart retail. FocusAI will continue to introduce more functions through OTA updates, and it is believed to play a more important role in future smart cities, bringing greater convenience and security to people's lives and work. Experience the brand-new AI security camera now, making your security monitoring smarter and more convenient!