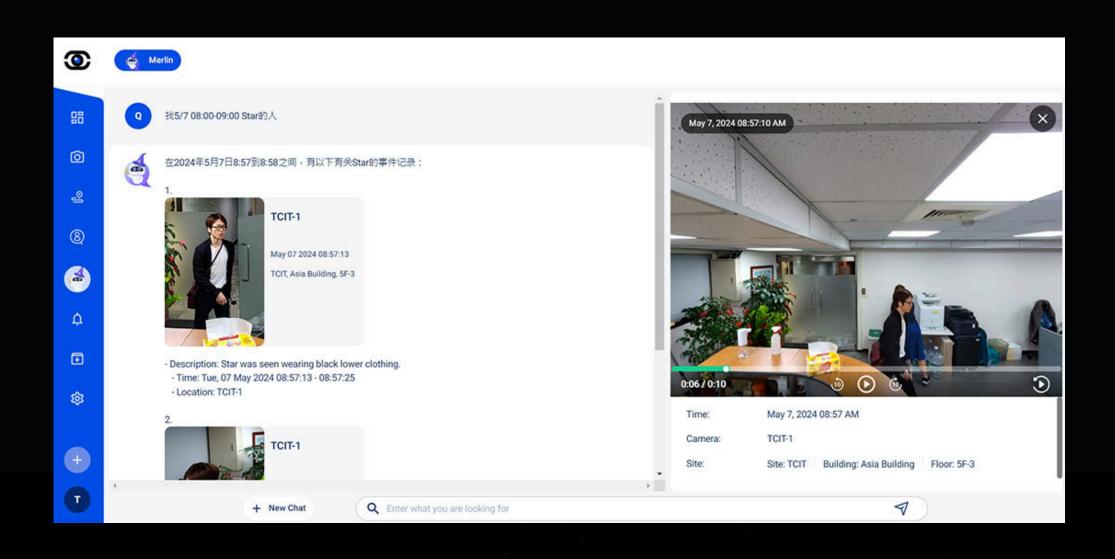

\* Exclusive Integration with ChatGPT Chatbot for Faster, More Convenient Searches! FocusAl not only offers a mobile app for viewing anytime, anywhere but also pioneers the support of ChatGPT for image searches, making the entire monitoring system smarter and easier to use! Users can quickly search for specific objects or events using natural language, helping police solve the time-consuming pain points of reviewing large amounts of footage. It enables quicker pinpointing of key video clips where events occur, saving considerable investigation time and improving case-solving efficiency.