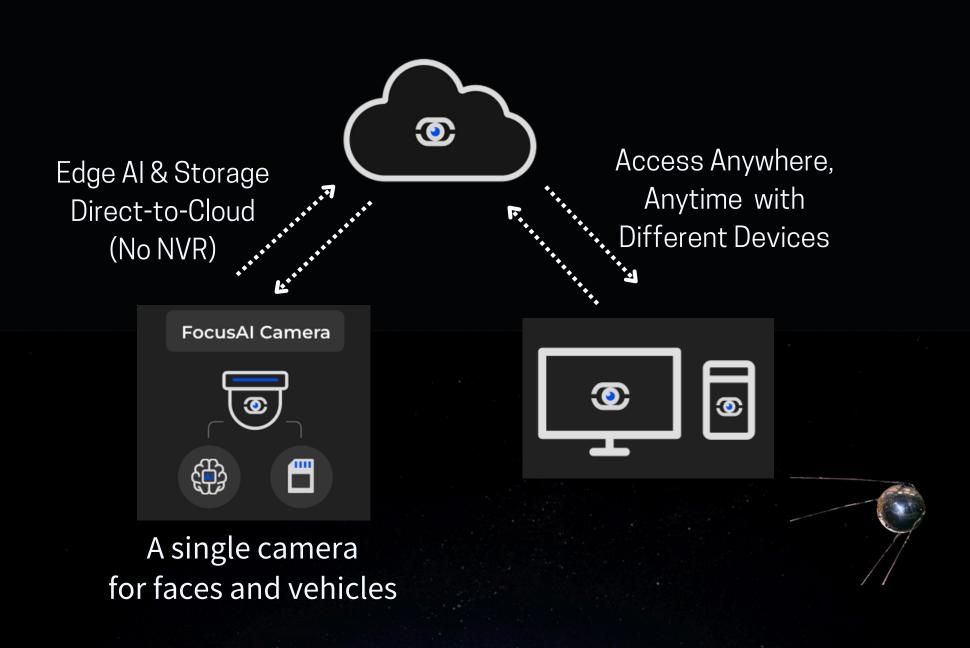

## DIRECT TO CLOUD WITH EDGE AI

## BYE BYE NWR!

\* Edge Al Direct to Cloud: No Need for NVR, IVS, Setting a New Standard in Smart Security! This new Al security camera boasts advanced edge computing capabilities, simplifying commercial camera systems and streamlining monitoring processes. It handles all tasks directly on the camera, from image storage to recognition analysis, and uploads critical analyzed data to the cloud. This eliminates the need for complex and expensive NVR and IVS equipment, saving significant hardware costs and reducing network bandwidth demands, aligning with ESG principles. The camera is quick and easy to install, avoiding complicated setup steps, and is easy to maintain and expand.